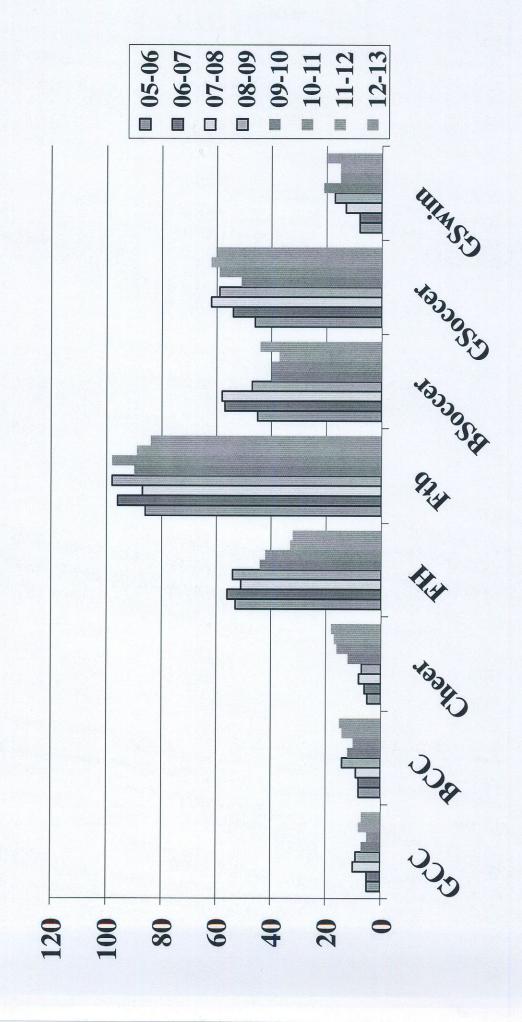

## Participants in Athletics

### Athletic Participation Numbers for Fall 2012

- Female Data
- Male Data 368 Number of students 7-12
- 137 Number of Athletes
- 37.22% of students participating

- 356 Number of students 7-12
- 39.32% of students participating

140 Number of Athletes

724 Total Students Enrolled 7-12 (12-13)

277 Total Participants 7-12 (12-13)

38.25 % of Total Students Participating 7-12 (12-1

\* Statistics as of 11/12

| 3       |  |
|---------|--|
| sity    |  |
| Varsity |  |
| Sports  |  |
| Fall    |  |

| - all opolis   | Varsity                              | 76               |
|----------------|--------------------------------------|------------------|
| Cross Country  | 5th Division II. (B) 6th Division II | 6th Division II. |
|                |                                      | (D)              |
| Field Hockey   | 3-7-0 (L)                            | No JV Team       |
|                | 10-6-0(O)                            |                  |
| Football       | 4-4(0) 3-2(L)                        | 1-5              |
| Football       | N/A                                  | N/A              |
| Cheerleading   |                                      |                  |
| Boys Soccer    | (0)11-5-2                            | No JV Team       |
|                |                                      |                  |
| Girls Soccer   | (L)5-5                               | 14-2(0)          |
|                | 6-8 (0)                              |                  |
| Girls Swimming | 2-12 (0) 2-8 (L)                     | N/A              |