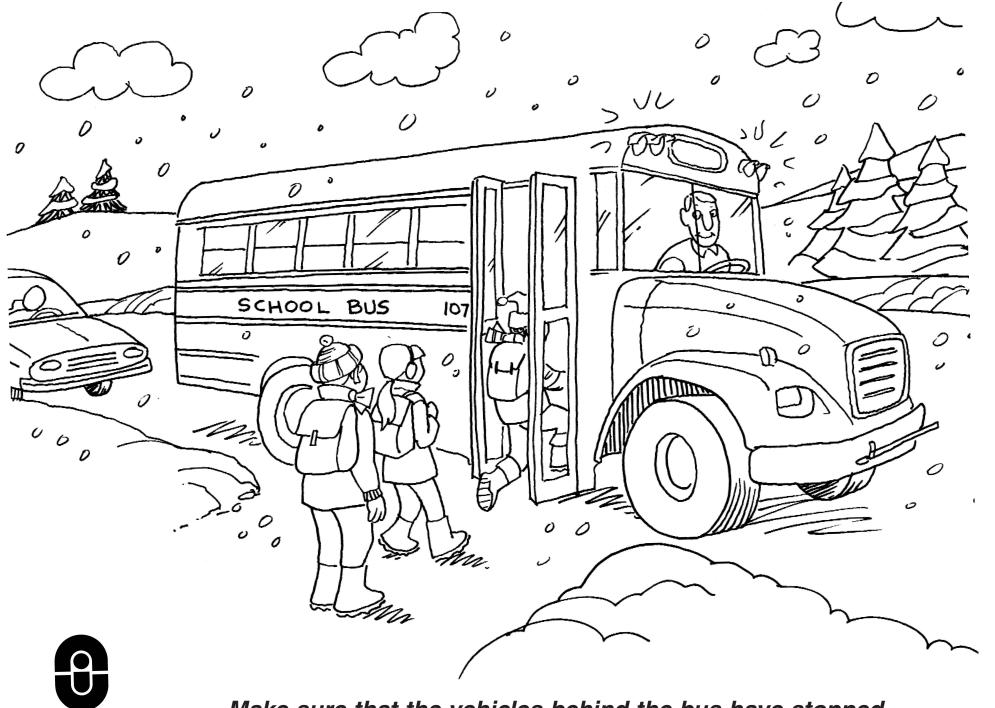

Be at your bus stop on time, even in bad or cold weather...

Insurance Group Always behave while waitingoryourbus, the roadway can be dangerous...

Make sure that the vehicles behind the bus have stopped, before you get on the bus...