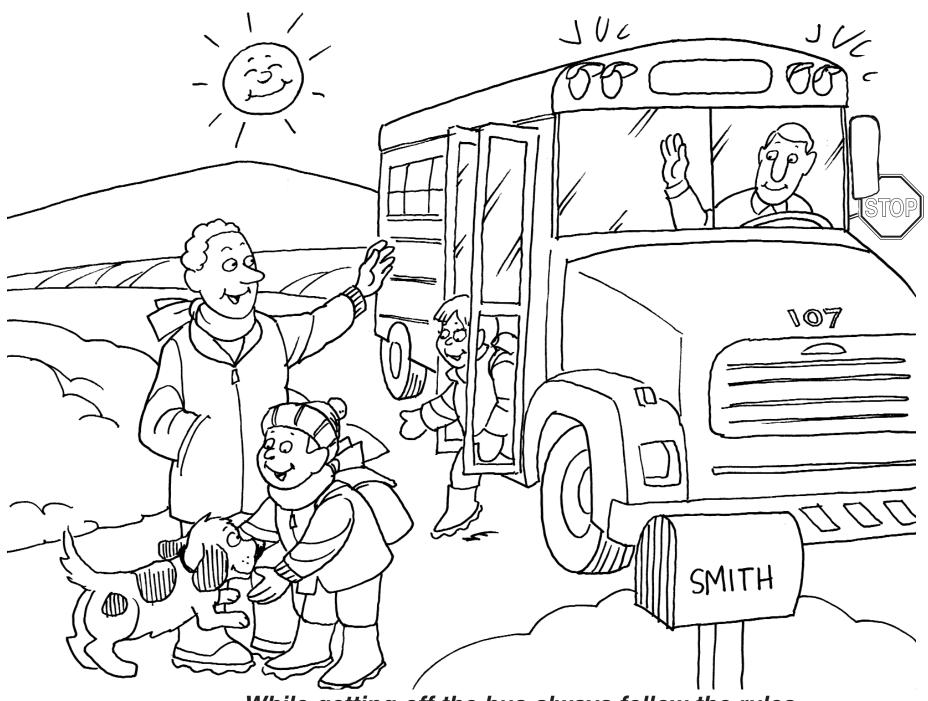

Insurance Group

Utica National Insurance Group

While getting off the bus always follow the rules your driver has told you...

Your child should be at the school bus stop at the time you have been advised, please show the time above...