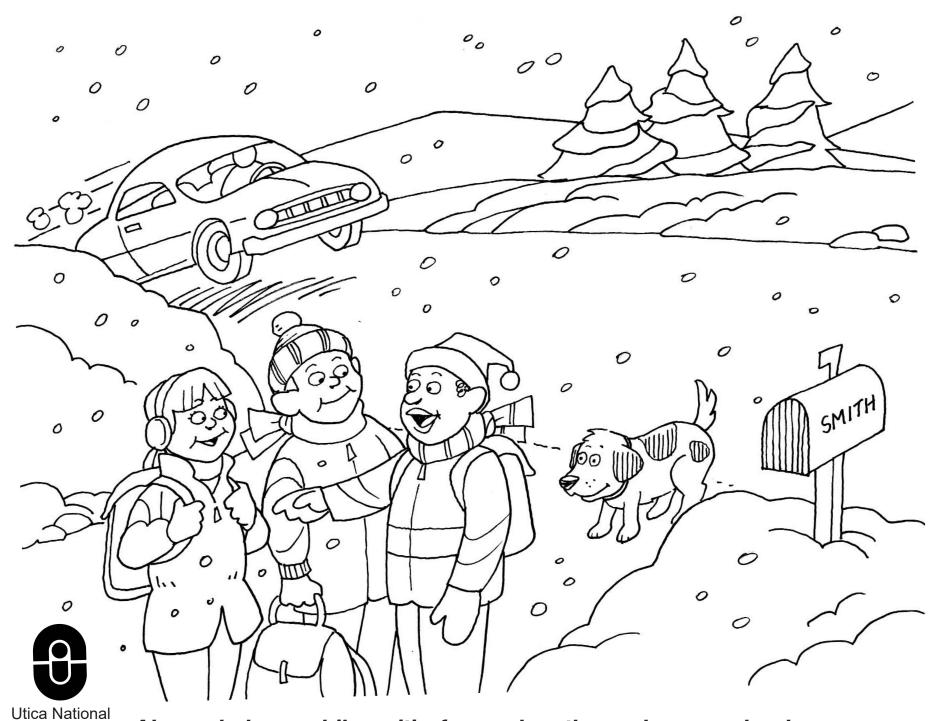

Be at your bus stop on time, even in bad or cold weather...

Insurance Group Always behave while waitingoryourbus, the roadway can be dangerous...

Make sure that the vehicles behind the bus have stopped, before you get on the bus...