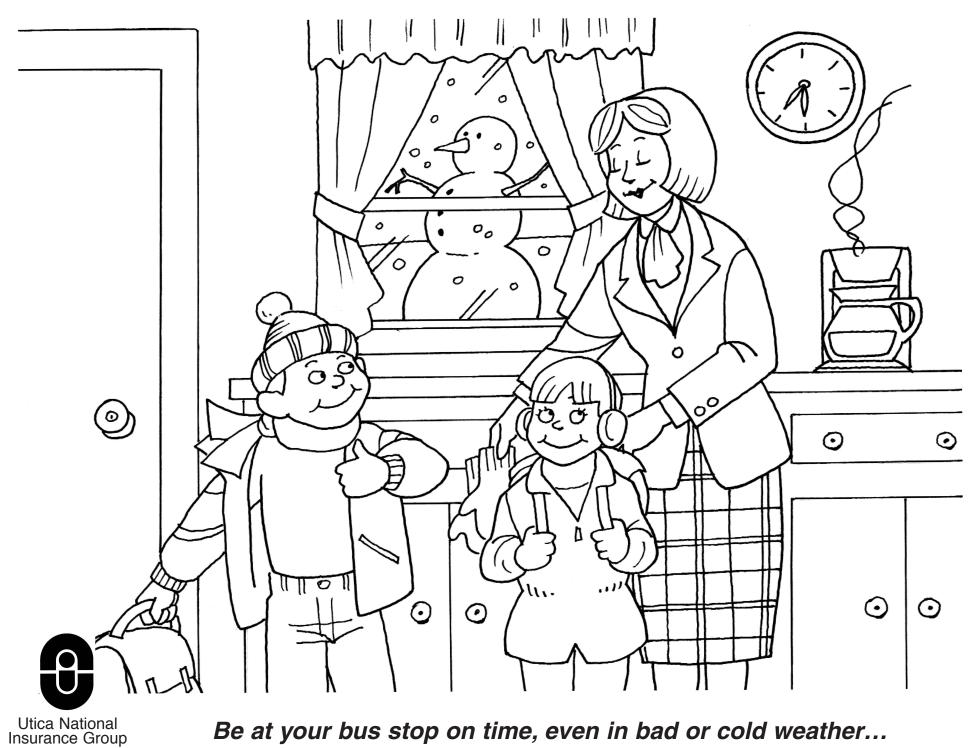

Be at your bus stop on time, even in bad or cold weather...

Insurance Group Always behave while waitingoryourbus, the roadway can be dangerous...

Make sure that the vehicles behind the bus have stopped, before you get on the bus...