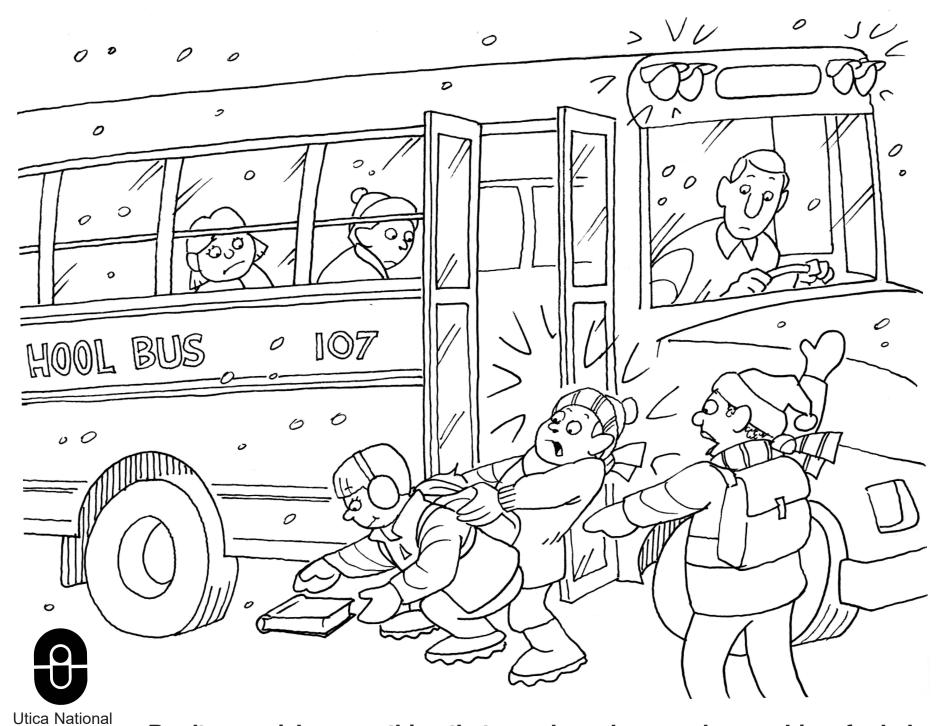

Utica National Insurance Group

Don't ever pick up anything that you drop, always ask your driver for help...

Insurance Group

Behave on the bus, always listen to your driver and respect others...

Evacuate the way your driver has trained you only if they tell you to do so...