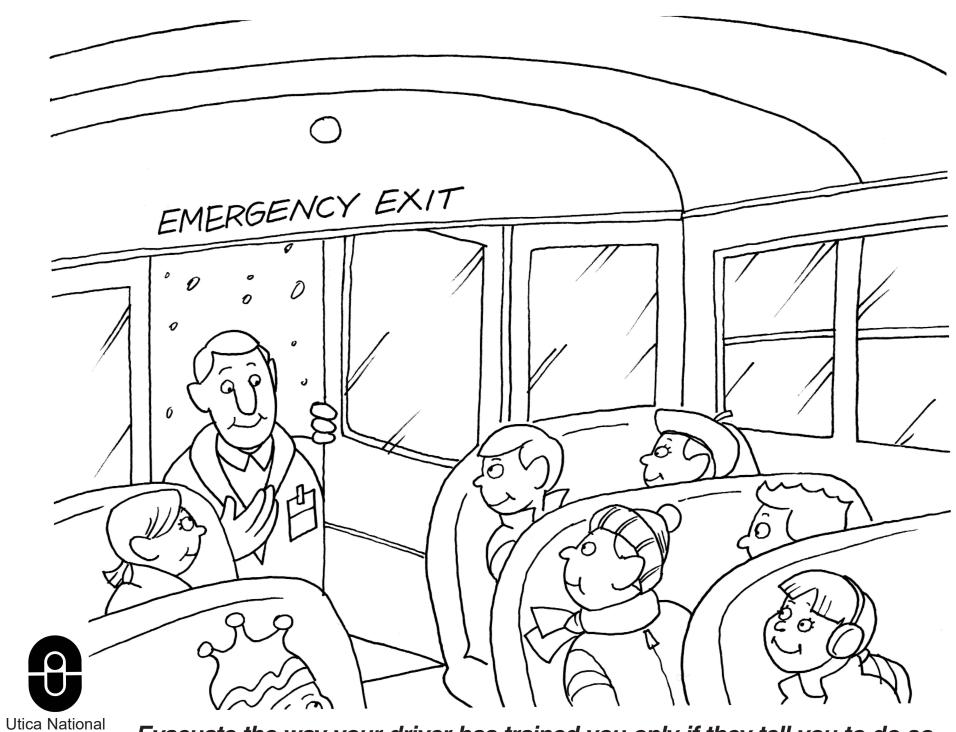

Utica National Insurance Group

Don't ever pick up anything that you drop, always ask your driver for help...

Insurance Group

Behave on the bus, always listen to your driver and respect others...

Evacuate the way your driver has trained you only if they tell you to do so...