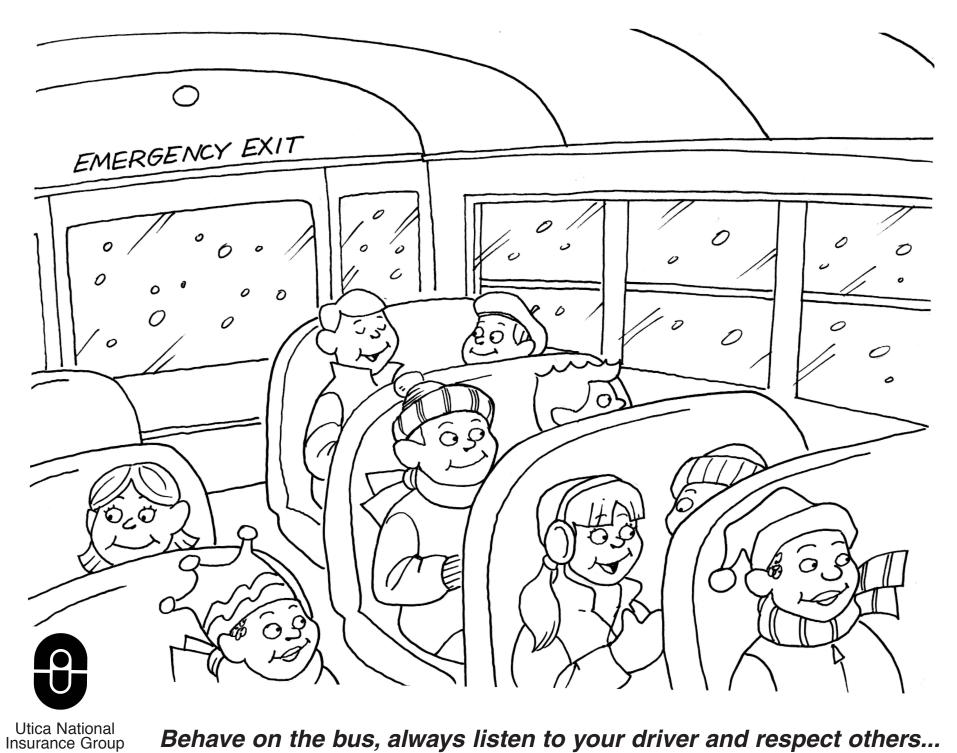

Utica National Insurance Group

Don't ever pick up anything that you drop, always ask your driver for help...

Insurance Group

Behave on the bus, always listen to your driver and respect others...

Evacuate the way your driver has trained you only if they tell you to do so...